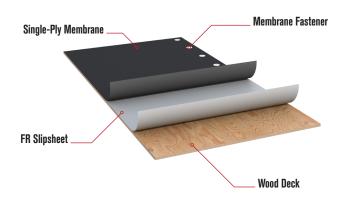

# **DESCRIPTION**

FR-10 fire retardant slipsheets enhance the overall fire performance of many commercial roof systems. FR-10 is a coated-glass fiber mat specifically designed for installation over combustible (wood) decks, or over certain EPS/XPS insulations.

#### **RECOMMENDED USES**

FR-10 is specifically formulated for use over combustible (wood) decks, or over certain EPS/XPS insulations. The proprietary flame-retardant coating and glass-fiber mat provide protection against flame spread and flame penetration through the roof system. FR-10 may be installed in roofing assemblies to achieve specific Class A and Class B fire resistance ratings.

# **INSTALLATION**

Atlas Fire Retardant Slipsheets are lightweight, easy to handle and, therefore, quicker to install than thermal barriers or coverboards. The slipsheet should be rolled out, overlapping the side and end of the preceding sheet a minimum of two (2) inches. Consult the membrane manufacturer for specific application recommendations (e.g., slipsheet roll direction perpendicular to membrane roll). The patented coating generally provides enough weight to anchor the sheet until the membrane and/or insulation is installed. Mechanical securement prior to insulation and/or membrane attachment may be necessary under windy conditions. Install only as much FR-10 Slipsheet that can be covered with a completed roof system by the end of the day.