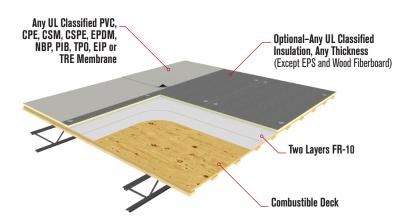

roduct iQ<sup>™</sup> or FM Approvals RoofNav for Specific System Approvals





# STANDARD SIZES

| SQUARES<br>Per roll | COVERAGE<br>W/2" LAP | ROLL SIZE           | ROLL WEIGHT (APPROX.) |
|---------------------|----------------------|---------------------|-----------------------|
| 10 SQUARES          | 9.64 SQUARES         | 48.25"×250'         | 96 lbs.               |
| (1,000 sq. ft.)     | (964 sq. ft.)        | (1,225.55mm×76.2mm) |                       |

# TENSILE PROPERTIES

| PROPERTY                | TEST METHOD        | RESULTS     |
|-------------------------|--------------------|-------------|
| MACHINE DIRECTION       | TAPPI T 1009 om-06 | 37 lbs./in. |
| CROSS MACHINE DIRECTION | TAPPI T 1009 om-06 | 27 lbs./in. |

# TYPICAL COMBUSTIBLE DECK/METAL ROOF APPLICATION





# TYPICAL STEEL DECK & POLYSTYRENE INSULATION



Other than the aforementioned representations and descriptions, Atlas Roofing Corporation (hereafter, "Seller") makes no other representations or warranties as to the insulation sold herein. The Seller disclaims all other warranties, express or implied, including the warranty of merchantability and the warranty of fitness for a particular purpose. Seller does, however, have a limited warranty as to the LTTR-Value of the insulation, the terms of which are available upon request from the Seller. Seller shall not be liable for any incidental or consequential damages including but not limited to the cost of installation, removal, repair or replacement of this product. Buyer's remedies shall be limited exclusively to, at Seller's option, the re